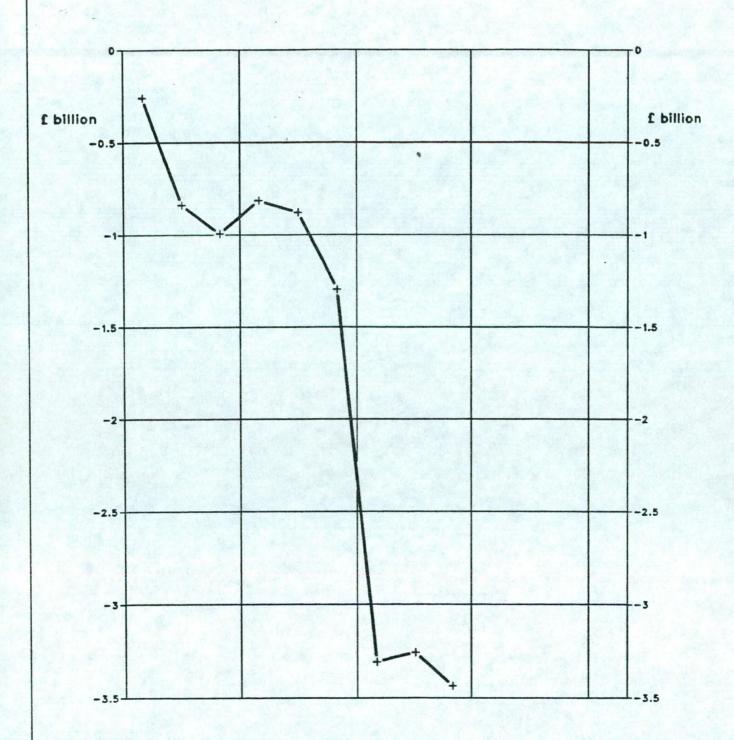

Mr Allen said that you would like a table showing the differences between these two projections. Such a table is attached.

- 2. He also said that you would like us to explain the deterioration in terms of higher imports, higher GDP growth, the Brussels package on future financing of the Community, and lower receipts. While it is difficult to quantify exactly the effects of each of these factors (because most of the lines in the table have changed for more than one reason), we can say:
  - (i) higher imports are largely responsible for higher import duties (Line 2 of the table). These extra payments are not subject to abatement;
  - (ii) the Brussels package on the future financing of the Community is likely to cost up to about £300 million a year. This is the estimate the Prime Minister gave to the House last February, and we see no reason to change it now;
  - (iii) stronger growth of the economy is primarily responsible for the large VAT adjustments (Line 3) we expect to pay in 1989-90 and 1990-91. These extra payments will be subject to abatement though the abatement is, of course, paid a year in arrears;

#### CONFIDENTIAL

This is a unionerming why a And why a And when the service of the took of the

- (iv) our share of receipts in the projection is about the same as in the PEWP projection, despite a 5 per cent stronger exchange rate assumption (which would normally push up our receipts share). If our receipts share had been 5 per cent better (9½ per cent rather than 9 per cent), then our receipts would have been around £100 million a year higher (though there would again be a knock-on effect on the abatement);
- (v) our net payments in 1988-89 benefited as a result of provisional twelfths in the first half of 1988. But for this, the net payments figure this financial year would be some £240 million higher.
- 3. We have not shown any figures for 1991-92 since this year was not included in the last PEWP.

J E MORTIMER

Differences between 1988 Autumn Statement and 1988 PEWP projections of net payment to Community institutions

|      |                         | 1988-89 | 1989-90  | £ million<br>1990-91 |
|------|-------------------------|---------|----------|----------------------|
| Cont | ributions               |         | 6        | 6                    |
| 1.   | Agricultural levies     | -40     | -50 -7   | -50 -3               |
| 2.   | Customs duties          | +130    | +200 +29 | +260 +18             |
| 3.   | VAT adjustments         | -60     | +240 +34 | +240 + 17            |
| 4.   | VAT/GNP contributions   | +590    | +210 +30 | +590 + 41            |
| 5.   | Timing factors (advance |         |          |                      |
|      | of own resources and    |         |          |                      |
|      | receipt of delayed own  |         |          |                      |
|      | resources refund)       | +100    |          |                      |

# Receipts

| 6. | Receipts (excluding or | wn   |                                        |          |
|----|------------------------|------|----------------------------------------|----------|
|    | resources refunds)     | +610 | +350 +50                               | +250 +17 |
| 7. | Abatements             | -50  | -250 - 36                              | +160 +11 |
|    |                        |      | ************************************** |          |
|    |                        | 1280 | 700                                    | 1450     |